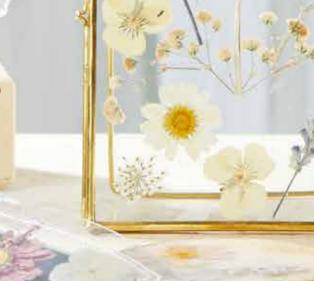

17. Newsletter June 202

Pressed Flower Grafts by PRETTY PRESERVES Orafts by PRETTY PRESERVES

Pretty Preserves aim to immortalize the fleeting, wondrous life of a plant, in a simple and beautiful way, which allows botanical beauty to speak for itself. It may include the beauty of real flowers in daily accessories. The unique things about this product, each of it are handmade and designed using 100% real pressed flowers. Formed in various type of product, such as object decoration, votive candle and also handmade bags, our modern subtle floral collection helps to create warm ambience.

Clear CSG

Coaster Setof5 Pretty

E LOKA

BANGGA

• INDONESIA

VIVERE

2. IDR **178.000** Pouch Money Holder Pretty Clear CSG

3. IDR **248.000** Photo Frame Candle Holder Pretty Clear CSG