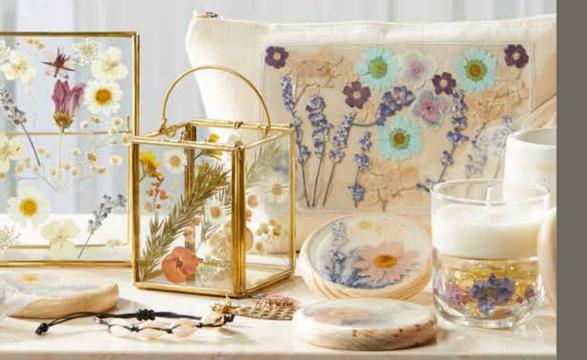

17. Newsletter June 202

Pressed Flower Grafts by PRETTY PRESERVES Orafts by PRETTY PRESERVES

Pretty Preserves aim to immortalize the fleeting, wondrous life of a plant, in a simple and beautiful way, which allows botanical beauty to speak for itself. It may include the beauty of real flowers in daily accessories. The unique things about this product, each of it are handmade and designed using 100% real pressed flowers. Formed in various type of product, such as object decoration, votive candle and also handmade bags, our modern subtle floral collection helps to create warm ambience.

## 1. IDR **248.000**

#### Object Deco Pretty Clear CSG

5. IDR 278.000

6. IDR 200.000

7. IDR 248.000

Pouch Pretty White

Votive Canlde Pretty

Clear CSG

Clear CSG

Clear CSG

Coaster Setof5 Pretty

E LOKA

BANGGA

• INDONESIA

VIVERE

2. IDR **178.000** Pouch Money Holder Pretty Clear CSG

3. IDR **248.000** Photo Frame Candle Holder Pretty Clear CSG

4. IDR **278.000** Lantern Candle Holder Pretty Clear CSG

Sec.

**VIVERE** Accessories Collection

"Learn to enjoy every minute of your life. Be happy now. Don't wait for something outside of yourself to make you happy in the future. Think how really precious is the time you have to spend, whether it's at work or with your family. Every minute should be enjoyed and savored."