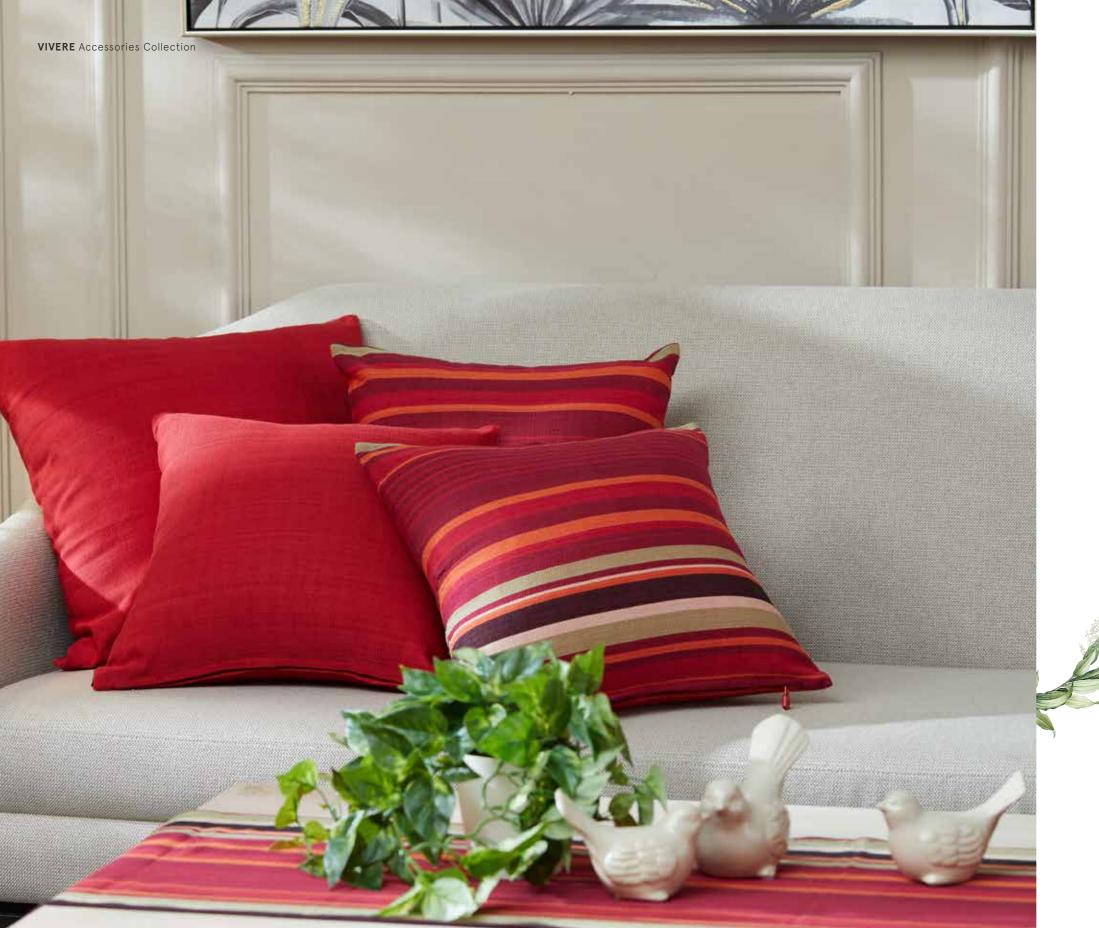

Mix and Match

Simple changes can be a great impact towards its surroundings. As for colors palette, neutral shades such as monochrome and grey mixture can be a perfect choice. Add up pattern cushion covers to your sofa and accessorize table with runners. This type of adjustment can make up of the rest of the existing style.

ipes attern

When we talk about simplicity as an accent to your favorite corner, both neutral and solid color will be the common shade to do mix and match. Certain pattern will go well together, for example monochrome and stripes mixture. Bear in mind that patterns works its best when they have plenty of room to breathe in a space. As an options, use our stripes pattern cushion covers to bring out the balance into your spaces.