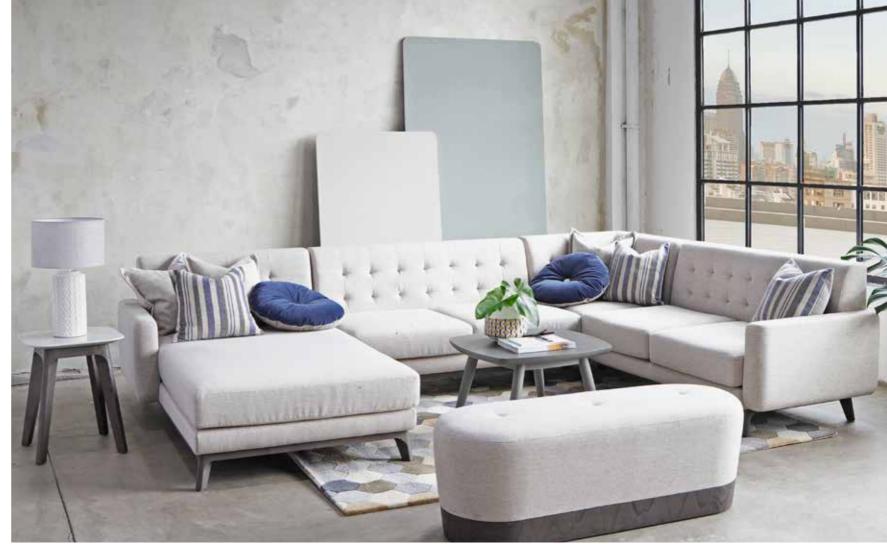

Meanwhile, Kasha Sofa come as line of modular sofas that can be tailored to suit any space. In sankrit, Kasha (Kaushal) means clever. Available with or without arms along with a daybed option, one can create the perfect combination as needed.