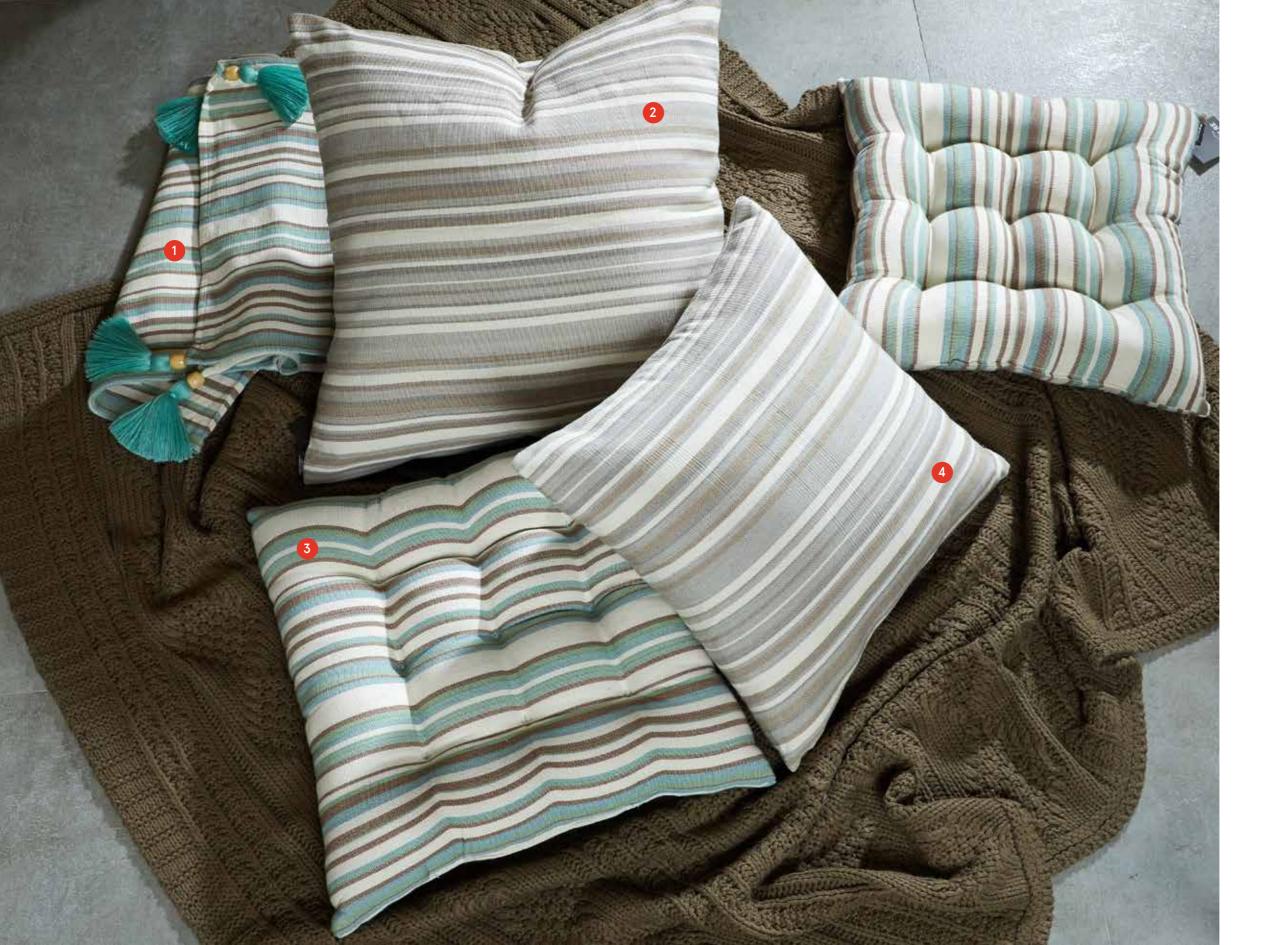

ipes attern

When we talk about simplicity as an accent to your favorite corner, both neutral and solid color will be the common shade to do mix and match. Certain pattern will go well together, for example monochrome and stripes mixture. Bear in mind that patterns works its best when they have plenty of room to breathe in a space. As an options, use our stripes pattern cushion covers to bring out the balance into your spaces.

- 1. IDR 248.000 Table Runner Retovi Lines Green CSG 40 x 150 cm
- 2. IDR **178.000** Cushion Cover Retovi Lines Grayn CSG 50 x 50 cm
- 3. IDR 198.000 Chesse Pillow Retovi Lines Blue CSG 40 x 40 cm
- 4. IDR 148.000 Cushion Cover Retovi Lines Gray CSG 40 x 40 cm