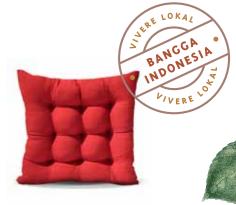

IDR 198.000 Chesse Pillow Retovi Plain Red Csg 40 x 40 cm

IDR 148.000 / IDR 178.000 Cushion Cover Retovi Lines Red Csg 40 x 40 cm/ 50 x 50 cm

IDR 248.000 Table Runner Retovi Lines Red Cs 40 x 150 cm

IDR 248.000 Multifc Holder Rustic SS Small Cream Lokal