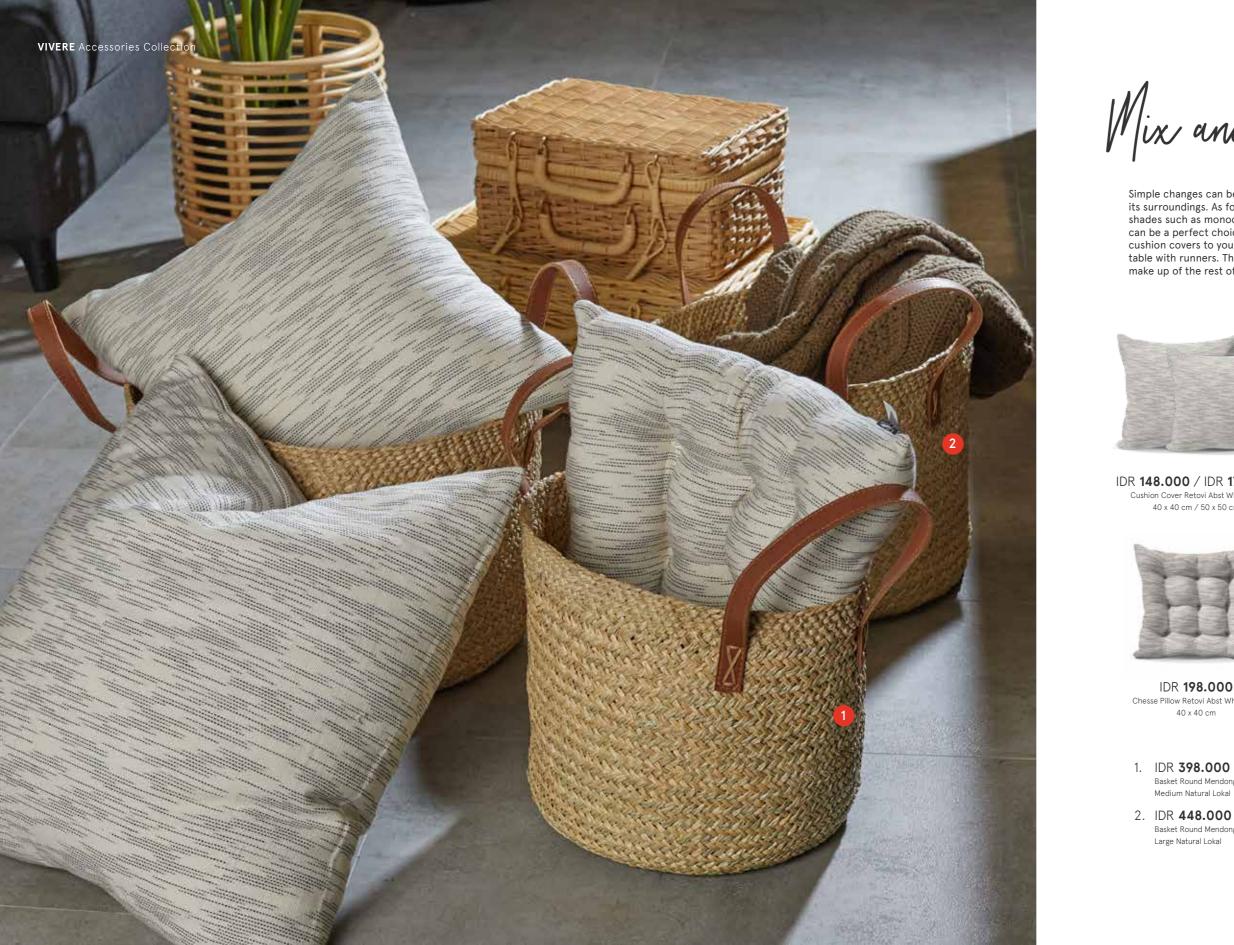

Mix and Match

Simple changes can be a great impact towards its surroundings. As for colors palette, neutral shades such as monochrome and grey mixture can be a perfect choice. Add up pattern cushion covers to your sofa and accessorize table with runners. This type of adjustment can make up of the rest of the existing style.

IDR 148.000 / IDR 178.000 Cushion Cover Retovi Abst White Csg 40 x 40 cm / 50 x 50 cm

IDR 198.000 Chesse Pillow Retovi Abst White Csg 40 x 40 cm

Basket Round Mendong SS Medium Natural Lokal

Basket Round Mendong SS Large Natural Lokal