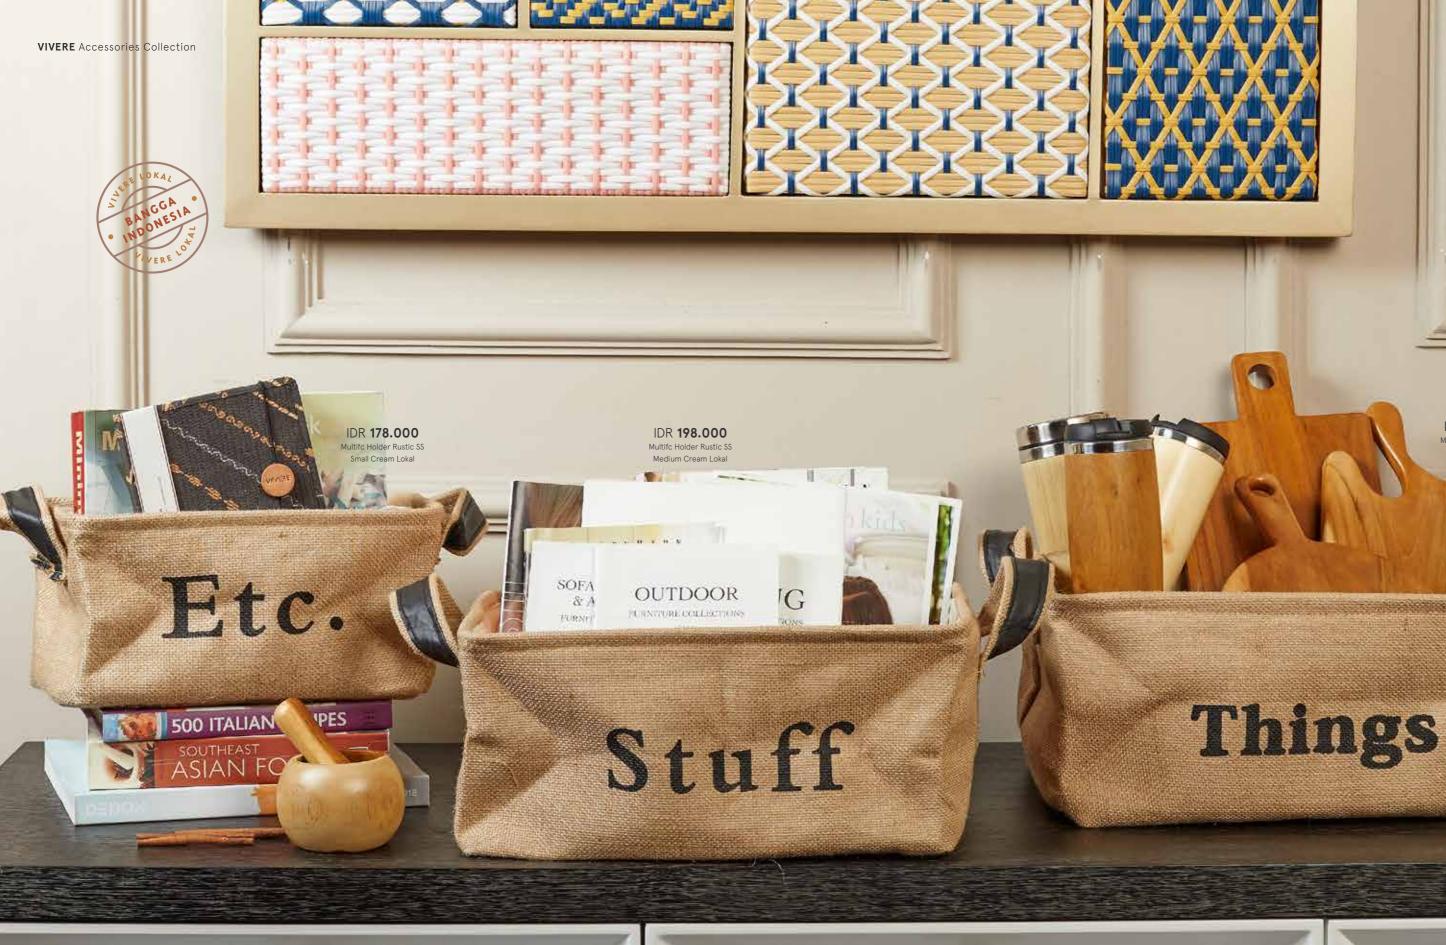

IDR 148.000 / IDR 178.000 Cushion Cover Retovi Plain White Csg 40 x 40 cm / 50 x 50 cm

IDR 248.000 Table Runner Retovi Abst White Csg 40 x 200 cm

corganize lhing our

Busy schedule sometimes make our things placed unorganized. Take a moment to put it together. Easy and useful thing to compile it together is by using storage basket. Handy yet compact, these selection of products can gather all your important thing in one place.

- 1. IDR **298.000** Basket Wave Handle Floor SS Small Natural Lokal
- 2. IDR **448.000** Basket Wave Handle Floor SS Medium Natural Lokal
- 3. IDR 298.000 Basket Wave Handle Floor SS Small Natural Lokal
- 4. IDR **448.000** Basket Wave Handle Floor SS Medium Natural Lokal