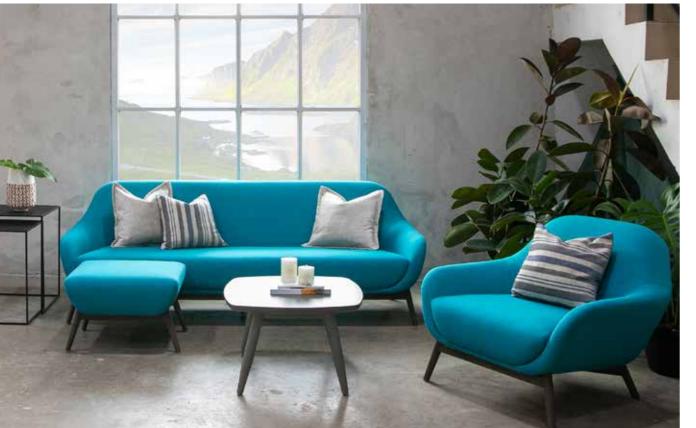

## Bringing Comfortability through AKARA Series

Proudly presents the new series designed by VIVERE Design Team, AKARA Series. The name, AKARA was taken from Sanskrit which means "come back home". We believe that people always miss the home comfort. Bringing comfortability inside your house, we are adding the feature and homey characteristic to each design. Simple yet contemporary, it is also represents unique detail to accentuate elegant touch. All design is very suitable for space saving home in urban & modern environment. These series comes in modular design to fits perfectly to your available space. Introducing, Navya Sofa, to bring newness and freshness, by its design and highlight unique design. Perfectly combine with Raska (Rasika) side table, means graceful and elegant to add up the cozyness to this area.