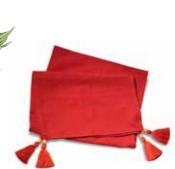

IDR 148.000 / IDR 178.000 Cushion Cover Retovi Plain Red Csg 40 x 40 cm/ 50 x 50 cm

IDR 248.000 Table Runner Retovi Plain Red Csg 40 x 200 cm

Hand Woven Lifestyle by retota

Simplicity and functionality becomes the most important thing to accompany your home decoration. Based on the products, which are using cotton and polyester was not easily crumpled. This such as cushion cover, table runner &