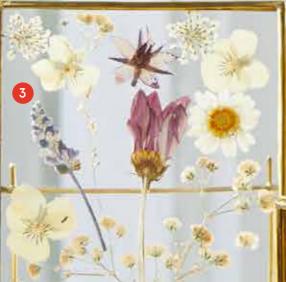

17. Newsletter June 202

Pressed Flower Grafts by PRETTY PRESERVES Orafts by PRETTY PRESERVES

Pretty Preserves aim to immortalize the fleeting, wondrous life of a plant, in a simple and beautiful way, which allows botanical beauty to speak for itself. It may include the beauty of real flowers in daily accessories. The unique things about this product, each of it are handmade and designed using 100% real pressed flowers. Formed in various type of product, such as object decoration, votive candle and also handmade bags, our modern subtle floral collection helps to create warm ambience.

## 1. IDR **248.000**

#### Object Deco Pretty Clear CSG

5. IDR 278.000

6. IDR 200.000

7. IDR 248.000

Pouch Pretty White

Votive Canlde Pretty

Clear CSG

Clear CSG