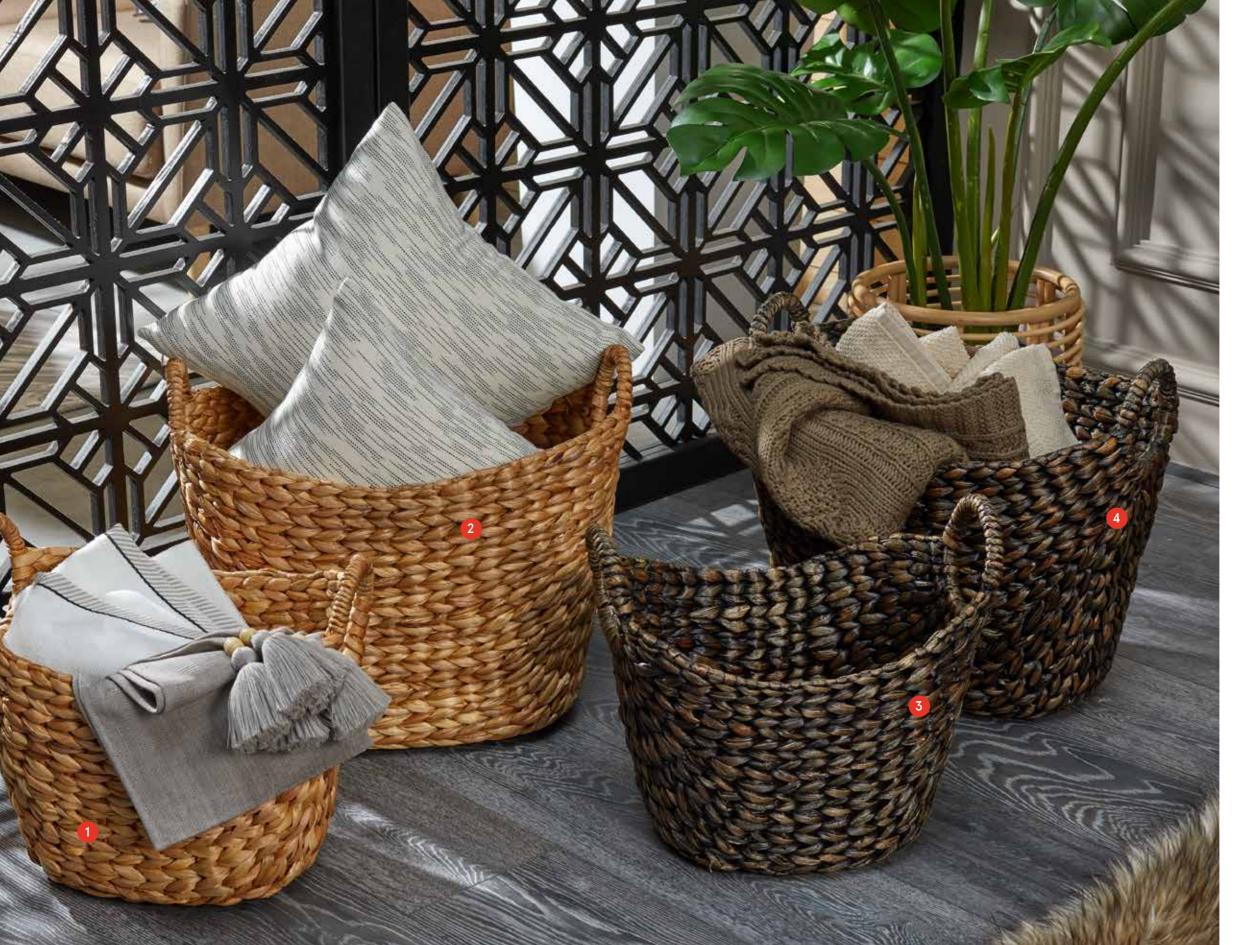

IDR 148.000 / IDR 178.000 Cushion Cover Retovi Plain White Csg 40 x 40 cm / 50 x 50 cm

IDR 248.000 Table Runner Retovi Abst White Csg 40 x 200 cm

corganize lhing our

Busy schedule sometimes make our things placed unorganized. Take a moment to put it together. Easy and useful thing to compile it together is by using storage basket. Handy yet compact, these selection of products can gather all your important thing in one place.

- 1. IDR **298.000** Basket Wave Handle Floor SS Small Natural Lokal
- 2. IDR **448.000** Basket Wave Handle Floor SS Medium Natural Lokal
- 3. IDR 298.000 Basket Wave Handle Floor SS Small Natural Lokal
- 4. IDR **448.000** Basket Wave Handle Floor SS Medium Natural Lokal