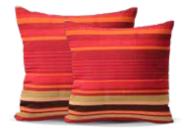

ipes attern

When we talk about simplicity as an accent to your favorite corner, both neutral and solid color will be the common shade to do mix and match. Certain pattern will go well together, for example monochrome and stripes mixture. Bear in mind that patterns works its best when they have plenty of room to breathe in a space. As an options, use our stripes pattern cushion covers to bring out the balance into your spaces.

- 1. IDR 248.000 Table Runner Retovi Lines Green CSG 40 x 150 cm
- 2. IDR **178.000** Cushion Cover Retovi Lines Grayn CSG 50 x 50 cm
- 3. IDR 198.000 Chesse Pillow Retovi Lines Blue CSG 40 x 40 cm
- 4. IDR 148.000 Cushion Cover Retovi Lines Gray CSG 40 x 40 cm